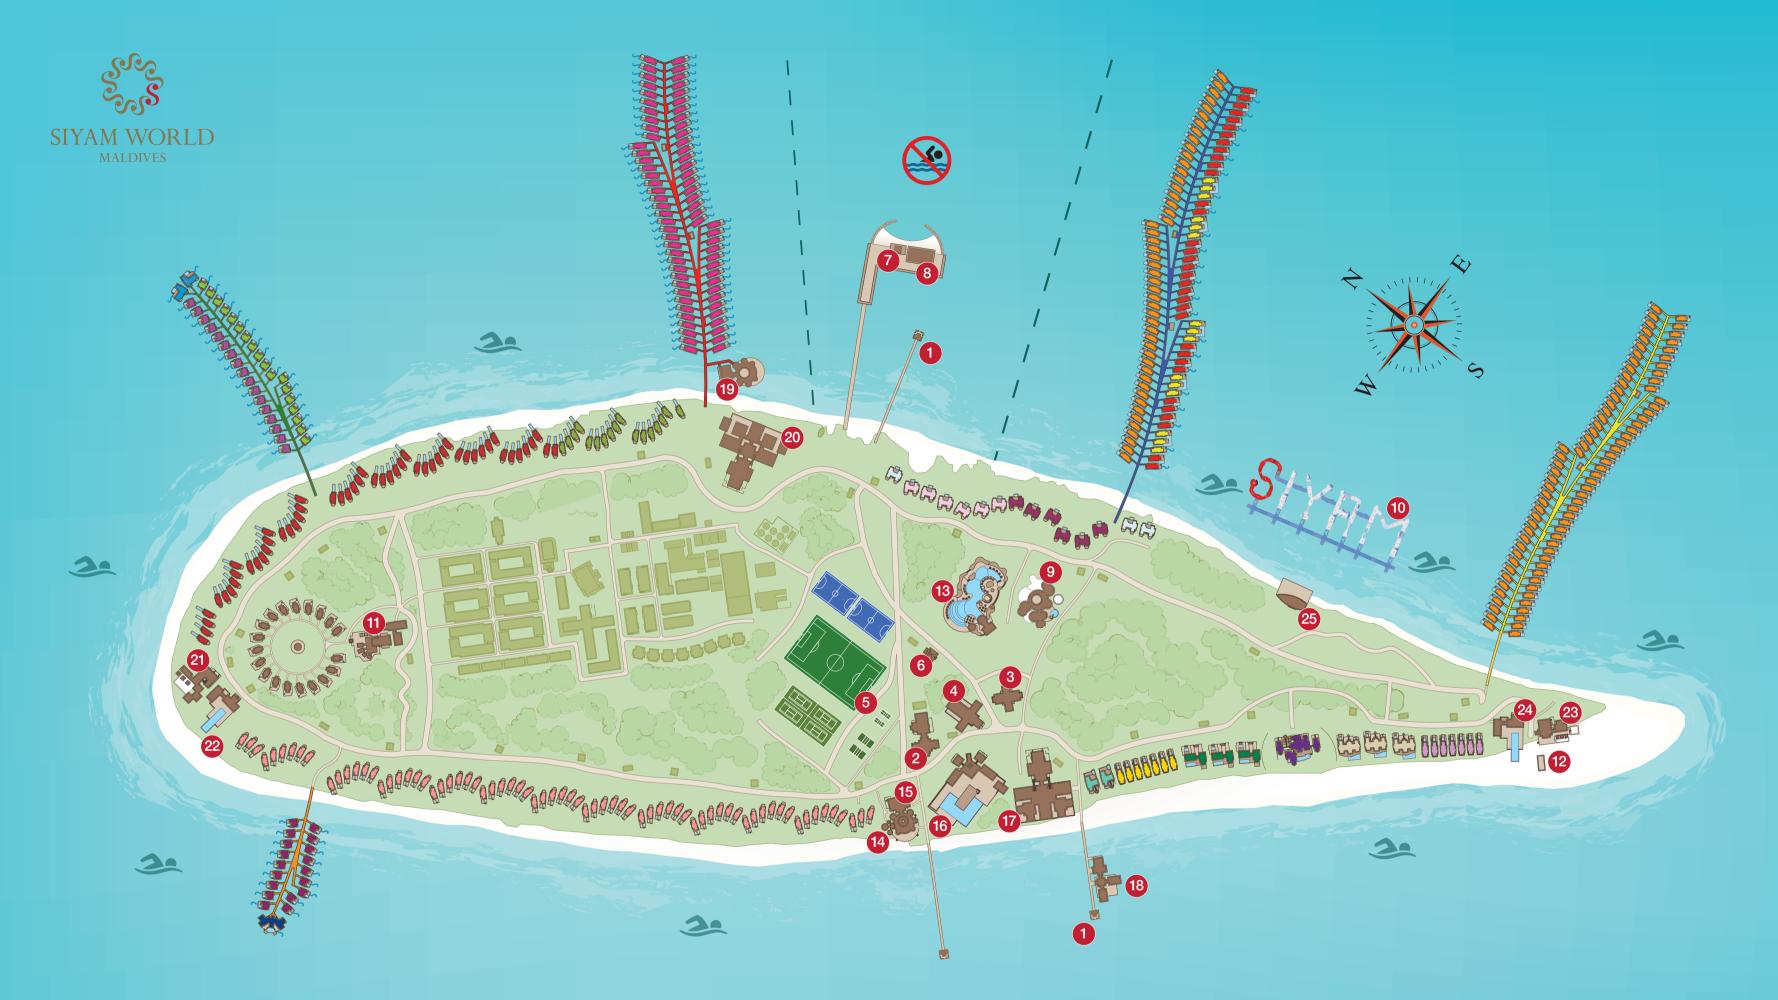

## **LEGEND**

- 1 Arrival Pavilion
- 2 Reception
- 3 Business Centre & Shopping
- 4 KulhiVaru
- 5 Tennis, Badminton, Volley, Soccer & Futsal

- 6 Clinic
- 7 Water Sports Centre
- 8 Dive Centre
- 9 Little Explorers (Kids Village)
- 10 Siyam Water World

- 11 Veyo Spa
- 12 Water Sports Hut
- 13 Jungali
- 14 Barrique
- 15 Andalucia

- 16 Together
- 17 Baraabaru
- 18 Takrai
- 19 Kurry Leaf
- 20 Tempo

- 21 The Wahoo Grill
- 22 Mint
- 23 Arigato
- 24 The Orchid
- 25 Shipwrecked

## **ON BEACH**

- the beach house collection
- POOL BEACH VILLAS
- SUNSET POOL BEACH VILLAS
- BEACH SUITES WITH POOL
- TWO BEDROOM POOL BEACH VILLAS
- TWO BEDROOM FAMILY POOL BEACH VILLAS
- THREE BEDROOM POOL BEACH VILLAS
- BEACH HOUSES
- GRAND BEACH HOUSES
- TWO BEDROOM BEACH HOUSES
- THREE BEDROOM BEACH RESIDENCES
- FOUR BEDROOM BEACH RESIDENCES
- THE PALACE

## **OVER WATER**

- WATER VILLAS WITH POOL
- LAGOON VILLAS WITH POOL + SLIDE
- WATER VILLAS WITH POOL + SLIDE
- OCEAN VILLAS WITH POOL + SLIDE
- REEF VILLAS WITH POOL + SLIDE
- WATER PAVILIONS + SLIDE
- TWO BEDROOM LAGOON VILLAS WITH POOL + SLIDE
- THREE BEDROOM LAGOON VILLAS WITH POOL + SLIDE
- GRAND WATER PAVILION + SLIDE

## **BRIDGES**

- O TOWER BRIDGE
- RIALTO BRIDGE
- ALCANTARA BRIDGE
- SYDNEY HABOUR BRIDGE
- GOLDEN GATE BRIDGE